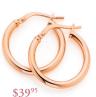

#### WARM HER HEART with Rose Gold

9ct Silver Filled Hoop Earrings SI3392

\$699

Bangle 5mm x 65mm

SJ3399

\$6995 9ct Silver Filled Hoop Earrings SJ3393

\$999 Bangle 5mm x 65mm SJ3391

\$599 0.18ct TDW Eternity Ring SI3395