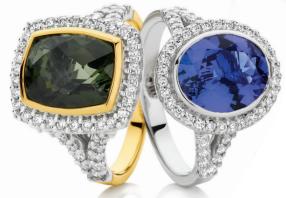

# MAKE HER Heart Race

\$5499 Natural Pink Tourmaline and 0.33ct of Diamonds SJ1611

and 0.30ct of Diamonds SJ1610

\$5999 Natural Green Tourmaline and 0.74ct of Diamonds SJ1615

\$5999 Natural Tanzanite and 0.50ct of Diamonds in SJ1616

\$2499 Natural Ceylon Sapphire and 0.30ct of Diamonds SJ1643