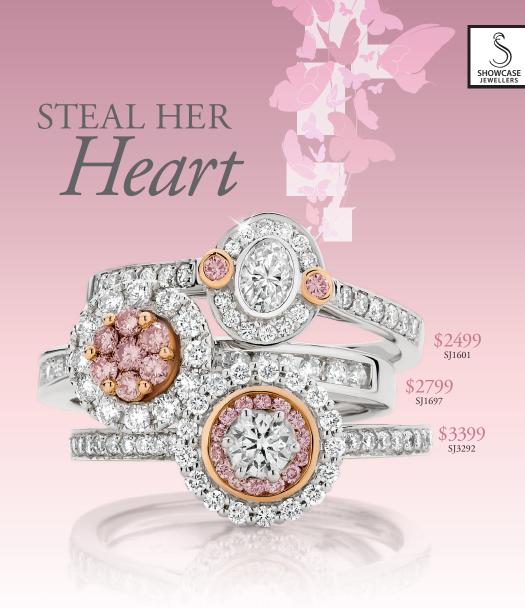

#### COVER

\$2499 0.34ct TDW Diamond Engagement Ring. Includes 0.03ct of Natural Pink Diamonds \$J1601

\$2799 0.50ct TDW Natural Pink & White Diamond Ring in 9ct White Gold. Includes 0.15ct Natural Pink Diamonds \$11697

\$3399 0.50ct TDW Natural Pink & White Diamond Halo Cluster Ring, Includes 0.08ct Natural Pink Diamonds SJ3292

\$2999 1.00ct TDW Diamond Bridal Set in 9ct White Gold \$12703

All items 18ct Gold unless otherwise stated.