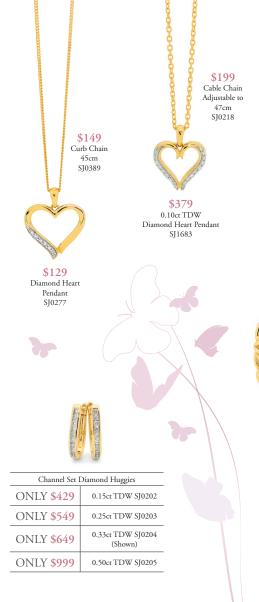

SJ3415

0.30ct TDW Halo Cluster Ring SJ3414

\$2695 0.25ct TDW Halo Cluster Pendant on Variable Chain 45cm SJ3412

\$2495 0.25ct TDW Halo Cluster Stud Earrings SJ3413

\$299 Wheat Chain Adjustable to 47cm SJ0976

0.50ct TDW

Cluster Pendant

SJ1681

0.10ct TDW Cross Pendant SJ0200

\$399

Dress Ring SJ2845

\$499 0.25ct TDW Ring SJ2904

\$1699 0.55ct TDW Stud Earrings SJ1679