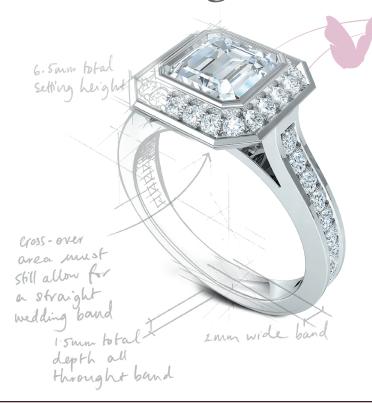

#### COVER

\$2499 0.34ct TDW Diamond Engagement Ring. Includes 0.03ct of Natural Pink Diamonds \$J1601

\$2799 0.50ct TDW Natural Pink & White Diamond Ring in 9ct White Gold. Includes 0.15ct Natural Pink Diamonds \$11697