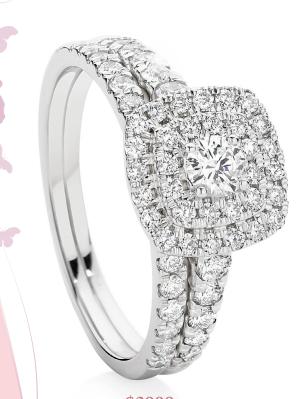

\$3399 0.50ct TDW Natural Pink & White Diamond Halo Cluster Ring, Includes 0.08ct Natural Pink Diamonds SJ3292

\$2999 1.00ct TDW Diamond Bridal Set in 9ct White Gold \$12703

All items 18ct Gold unless otherwise stated.